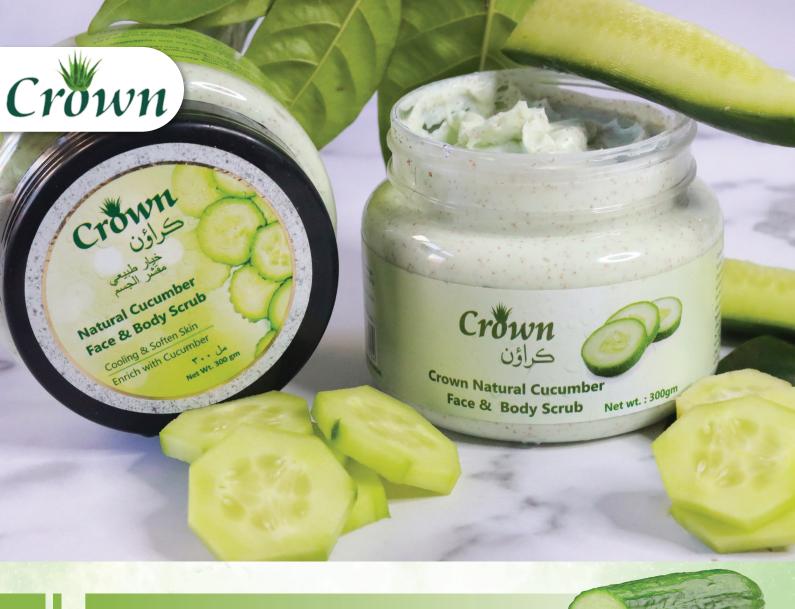

# Natural Scrub

Crown's Natural Cucumber Scrub

is infused with the natural goodness of cucumber, this gentle scrub helps to deeply cleanse, soothe, and hydrate your skin, leaving it feeling rejuvenated and glowing

300 gm

- Contains antioxidants
- Non-irritating formula
- Reduces puffiness