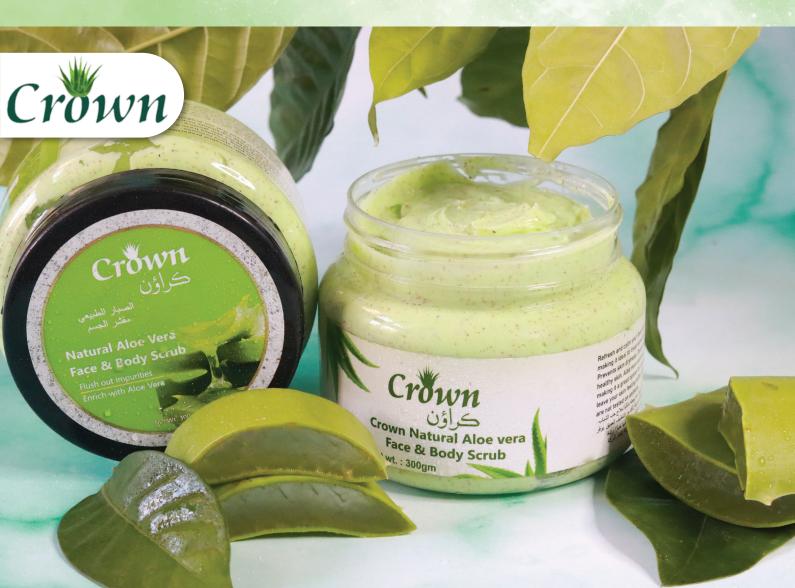

300 gm

Pure & Organic

Reduces Acne

Smooth & Glowing Skin

is the perfect addition to your skincare routine for a radiant & healthy glow. Infused with the healing and moisturizing properties of aloe vera, this scrub gently exfoliates your skin to remove dirt, oil, dead skin cells, revealing a smooth and refreshed complexion.

300 gm

Exfoliating properties •

Moisturizes skin

Gentle on skin