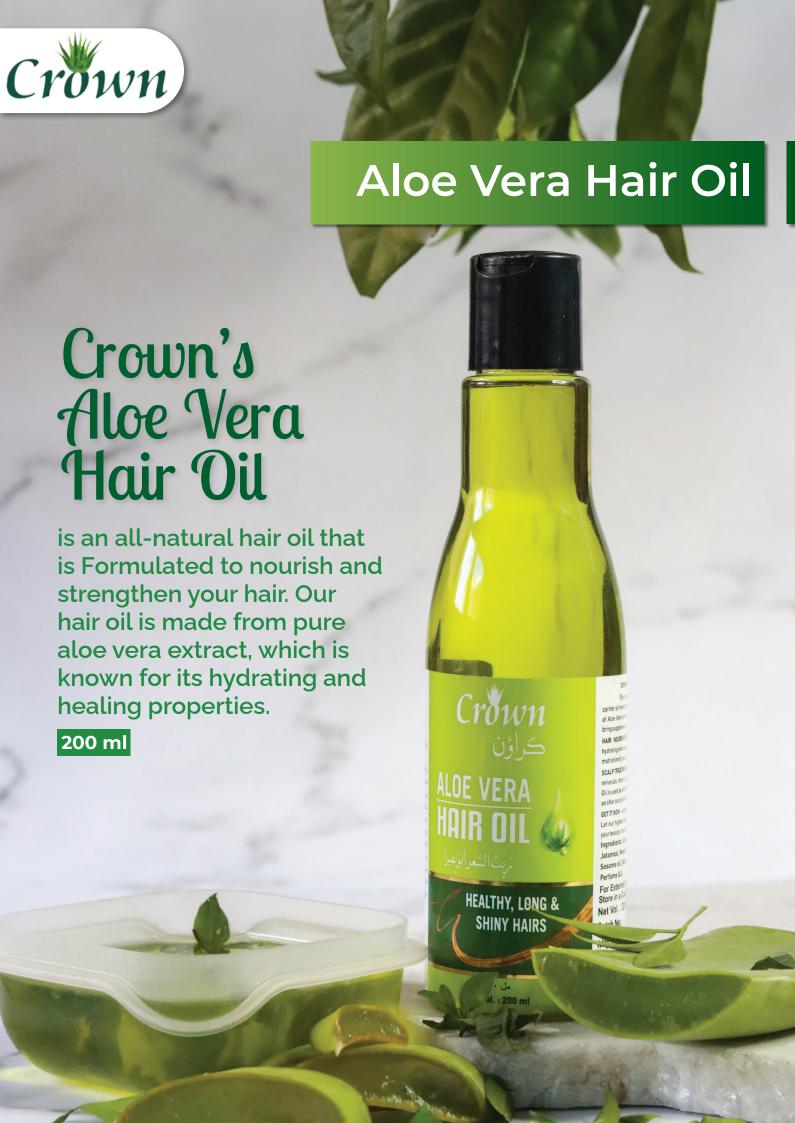

# Natural Scrub

Crown's Natural Cucumber Scrub

is infused with the natural goodness of cucumber, this gentle scrub helps to deeply cleanse, soothe, and hydrate your skin, leaving it feeling rejuvenated and glowing

300 gm



- Contains antioxidants
- Non-irritating formula
- Reduces puffiness

# Natural Scrub

Crown's Natural Papaya Scrub
is formulated with natural papaya
enzymes and exfoliating beads, this scrub gently
removes dead skin cells, dirt, impurities,

revealing a brighter and more even complexion.

300 gm

Contains enzymes

Promotes cell turnover •

Rich in vitamins







# Natural Scrub



is the perfect addition to your skincare routine for smoother, brighter, and more youthful-looking skin.

300 gm



- Buffs away dead skin
- Helps with blackheads
- Unclogs pores









### **Rose Water**



## Crown's Rose Water

is pure, natural & carefully crafted to provide you with the best skincare benefits. Our rose water is made from the finest rose petals, which are handpicked and distilled to extract the most potent and nourishing components.

- Refreshing and cooling
- Calming fragrance
- Balances skin pH
- Reduces excess oil
- Helps with redness

200 ml





**FMCG** 

### **Get In Touch**



+965 51052112



+965 24731452



+965 247315141



Info@crownintl-kwt.com



crownintl-kwt.com