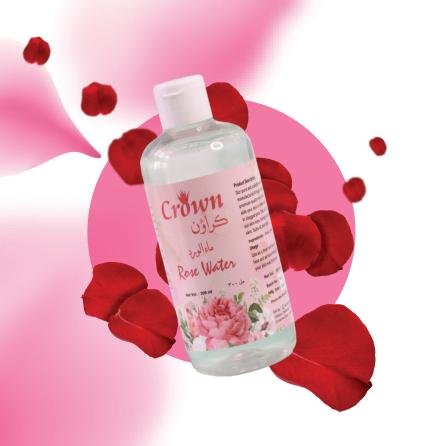

### **Rose Water**

## Crown's Rose Water

is pure, natural & carefully crafted to provide you with the best skincare benefits. Our rose water is made from the finest rose petals, which are handpicked and distilled to extract the most potent and nourishing components.

- Refreshing and cooling
- Calming fragrance
- Balances skin pH
- Reduces excess oil
- Helps with redness

200 ml

**FMCG** 