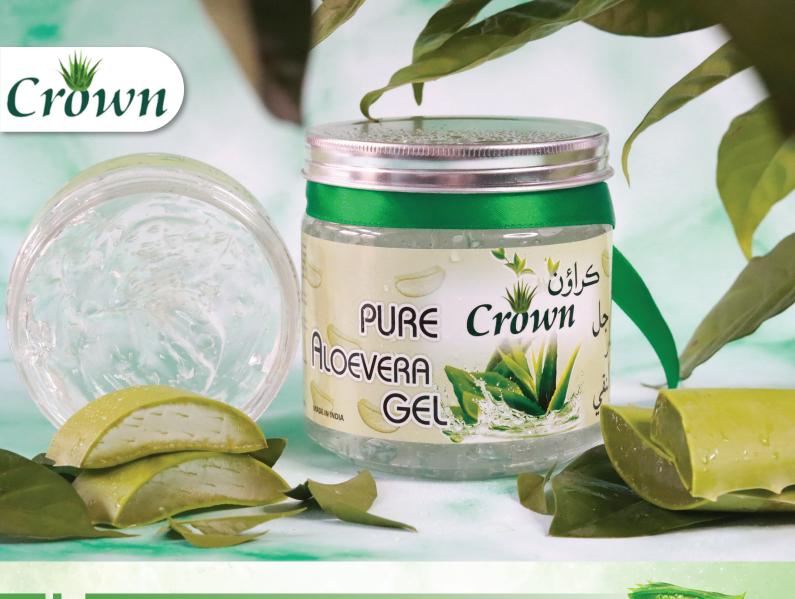

### Pure Aloe Vera Gel

### Crown's Pure Aloe Vera gel

is the ultimate solution for achieving soft, supple and hydrated skin. Our gel is carefully extracted from the freshest and most potent aloe vera plants.

250 gm 500 gm

- 98% Pure & Organic
- Heals Damaged Skin
- Rash & Dandruff Relief