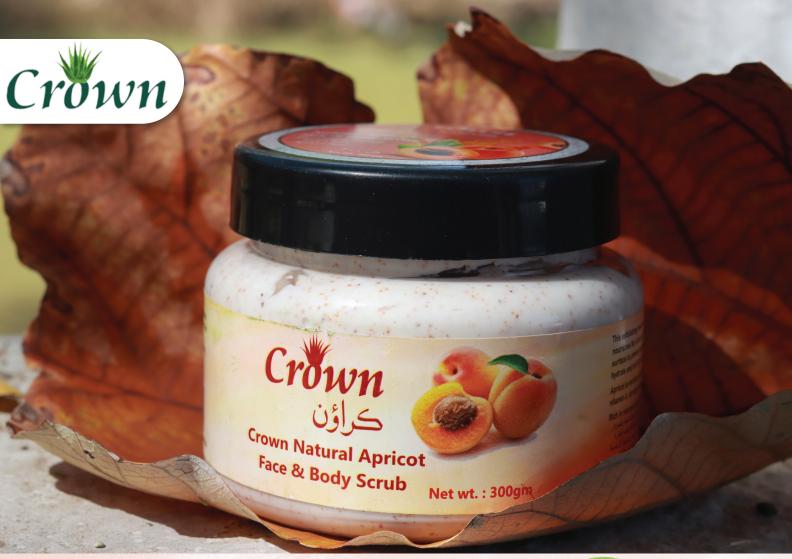

300 gm

Pure & Organic

Reduces Acne

Smooth & Glowing Skin

is the perfect addition to your skincare routine for a radiant & healthy glow. Infused with the healing and moisturizing properties of aloe vera, this scrub gently exfoliates your skin to remove dirt, oil, dead skin cells, revealing a smooth and refreshed complexion.

300 gm

Exfoliating properties •

Moisturizes skin

Gentle on skin