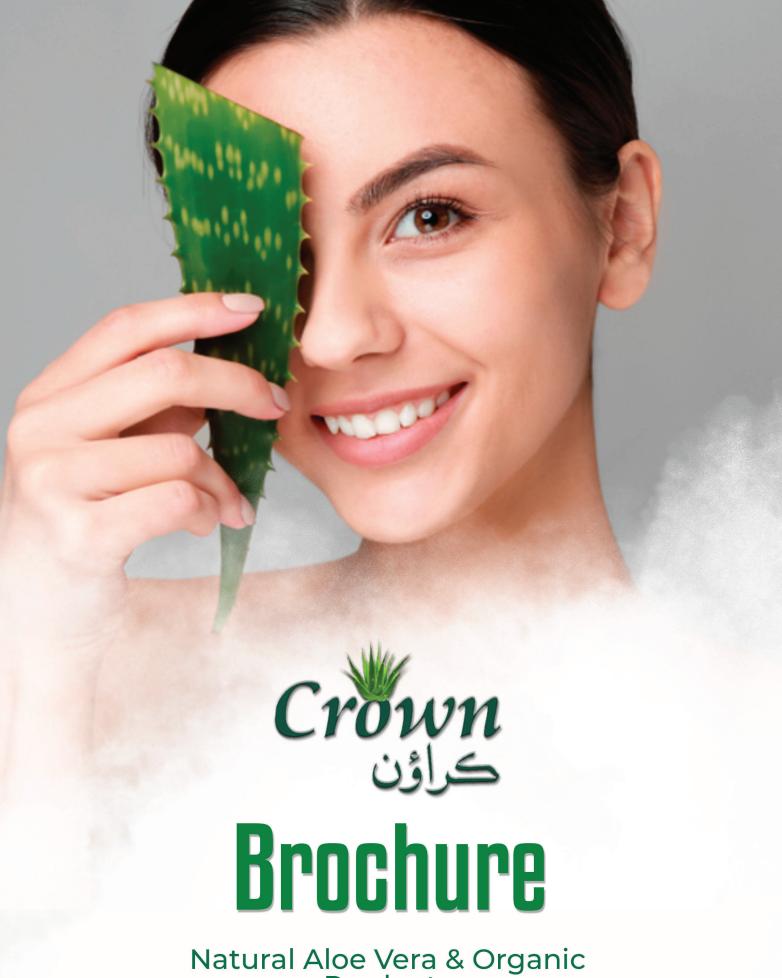

Natural Aloe Vera & Organic Products

WWW.CROWNINTL-KWT.COM





### Pure Aloe Vera Gel

### Crown's Pure Aloe Vera gel

is the ultimate solution for achieving soft, supple and hydrated skin. Our gel is carefully extracted from the freshest and most potent aloe vera plants.

250 gm 500 gm



- 98% Pure & Organic
- Heals Damaged Skin
- Rash & Dandruff Relief



#### Natural Aloe Gel Green

### Crown's Natural Aloe gel

is a multi-purpose gel that helps soothe, hydrate, and nourish the skin. Made with 100% natural ingredients, This gel is perfect for sunburns, dry skin and can be used as an after shave lotion.

300 gm



- Pure & Organic
- Reduces Acne
- Smooth & Glowing Skin



Crown's Natural Aloe gel

is a multi-purpose gel that helps soothe, hydrate, and nourish the skin. Made with 100