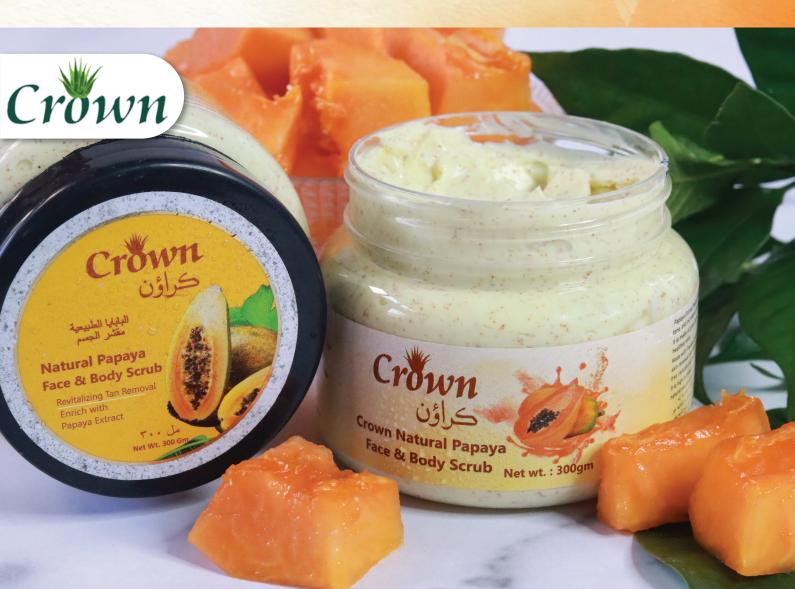

# Natural Scrub

Crown's Natural Papaya Scrub
is formulated with natural papaya
enzymes and exfoliating beads, this scrub gently
removes dead skin cells, dirt, impurities,

revealing a brighter and more even complexion.

300 gm

Contains enzymes

Promotes cell turnover •

Rich in vitamins