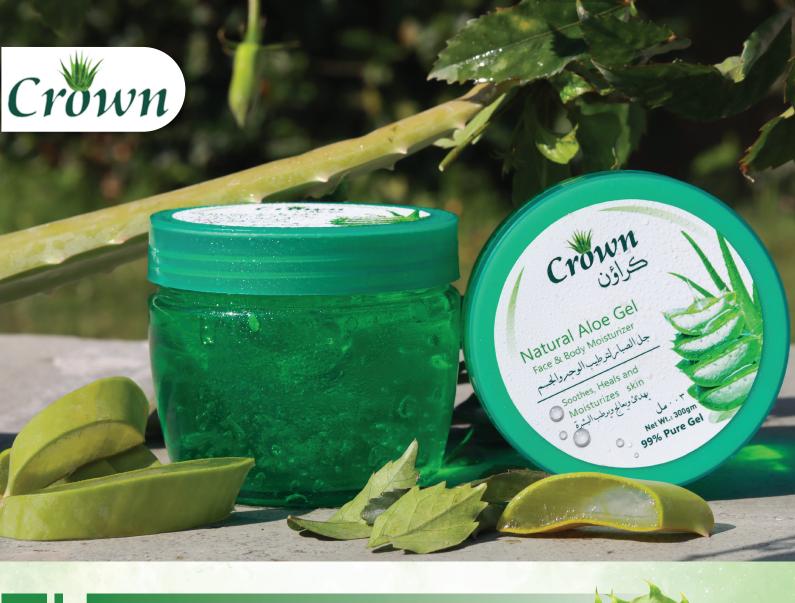

#### Natural Aloe Gel Green

### Crown's Natural Aloe gel

is a multi-purpose gel that helps soothe, hydrate, and nourish the skin. Made with 100% natural ingredients, This gel is perfect for sunburns, dry skin and can be used as an after shave lotion.

300 gm

- Pure & Organic
- Reduces Acne
- Smooth & Glowing Skin

Crown's Natural Aloe gel

is a multi-purpose gel that helps soothe, hydrate, and nourish the skin. Made with 100% natural ingredients, This gel is perfect for sunburns, dry skin and can be used as an after shave lotion.