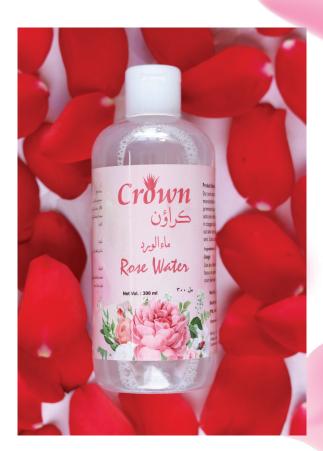

### **Rose Water**

## Crown's Rose Water

is pure, natural & carefully crafted to provide you with the best skincare benefits. Our rose water is made from the finest rose petals, which are handpicked and distilled to extract the most potent and nourishing components.

- Refreshing and cooling
- Calming fragrance
- Balances skin pH
- Reduces excess oil
- Helps with redness

200 ml

**FMCG** 