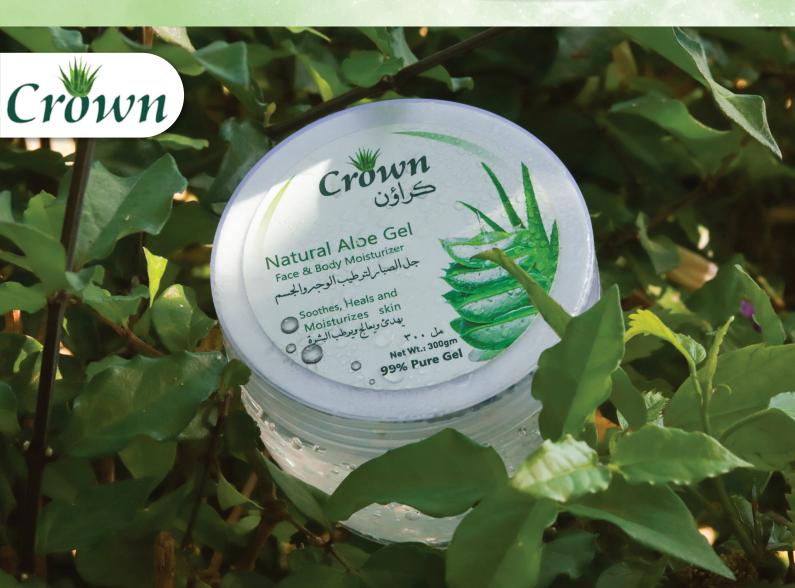

#### Natural Aloe Gel Green

### Crown's Natural Aloe gel

is a multi-purpose gel that helps soothe, hydrate, and nourish the skin. Made with 100% natural ingredients, This gel is perfect for sunburns, dry skin and can be used as an after shave lotion.

300 gm

- Pure & Organic
- Reduces Acne
- Smooth & Glowing Skin

Crown's Natural Aloe gel

is a multi-purpose gel that helps soothe, hydrate, and nourish the skin. Made with 100% natural ingredients, This gel is perfect for sunburns, dry skin and can be used as an after shave lotion.