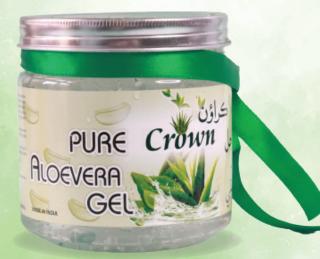

### Pure Aloe Vera Gel

### Crown's Pure Aloe Vera gel

is the ultimate solution for achieving soft, supple and hydrated skin. Our gel is carefully extracted from the freshest and most potent aloe vera plants.

250 gm 500 gm

- 98% Pure & Organic
- Heals Damaged Skin
- Rash & Dandruff Relief