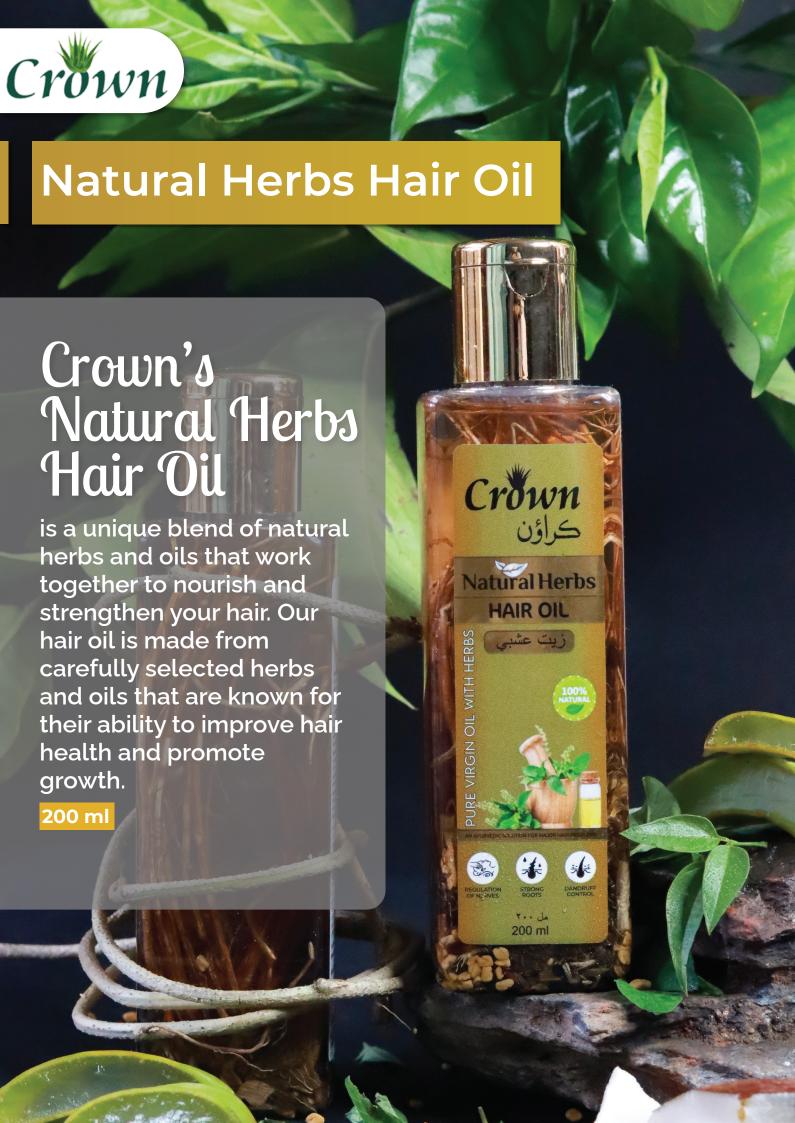

# Natural Scrub

Crown's Natural Cucumber Scrub

is infused with the natural goodness of cucumber, this gentle scrub helps to deeply cleanse, soothe, and hydrate your skin, leaving it feeling rejuvenated and glowing

300 gm



- Contains antioxidants
- Non-irritating formula
- Reduces puffiness

# Natural Scrub

Crown's Natural Papaya Scrub
is formulated with natural papaya
enzymes and exfoliating beads, this scrub gently
removes dead skin cells, dirt, impurities,

revealing a brighter and more even complexion.

300 gm

Contains enzymes

Promotes cell turnover •

Rich in vitamins







# Natural Scrub



is the perfect addition to your skincare routine for smoother, brighter, and more youthful-looking skin.

300 gm



- Buffs away dead skin
- Helps with blackheads
- Unclogs pores









### **Rose Water**



## Crown's Rose Water

is pure, natural & carefully crafted to provide you with the best skincare benefits. Our rose water is made from the finest rose petals, which are handpicked and distilled to extract the most potent and nourishing components.

- Refreshing and cooling
- Calming fragrance
- Balances skin pH
- Reduces excess oil
- Helps with redness

200 ml





**FMCG** 

### **Get In Touch**



+965 51052112



+965 24731452



+965 247315141



Info@crownintl-kwt.com



crownintl-kwt.com