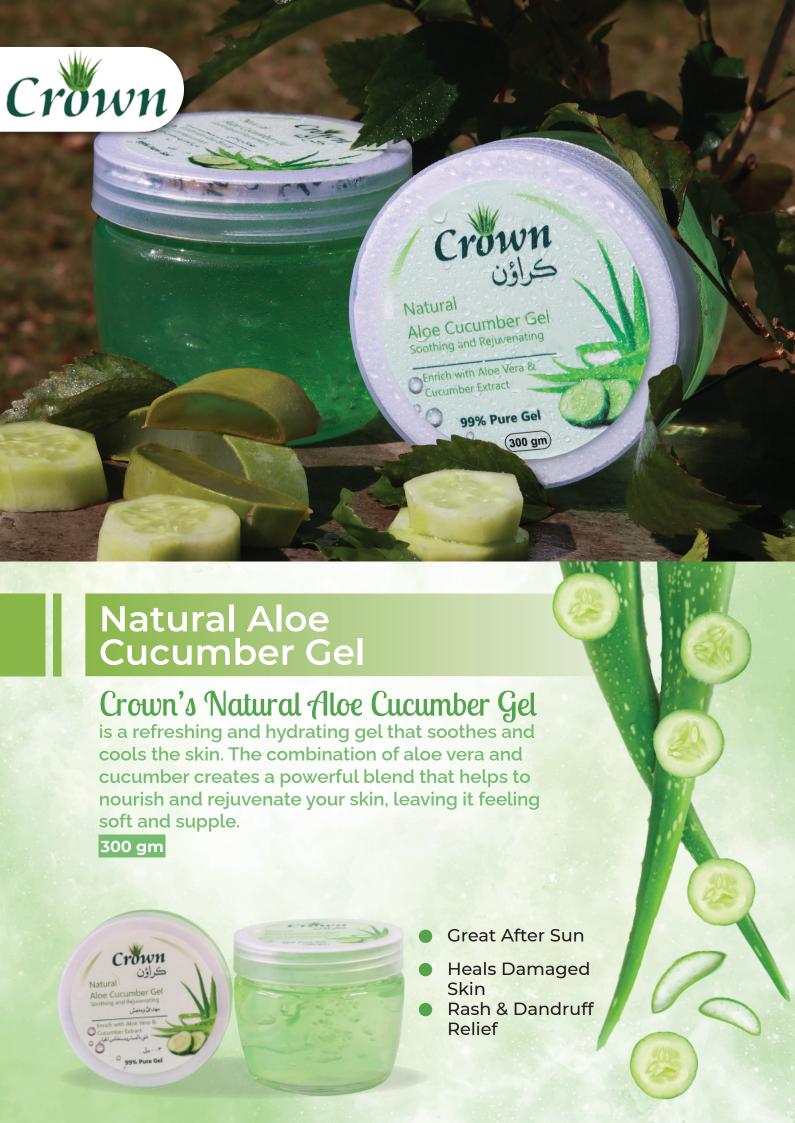

#### Natural Aloe Gel Green

### Crown's Natural Aloe gel

is a multi-purpose gel that helps soothe, hydrate, and nourish the skin. Made with 100% natural ingredients, This gel is perfect for sunburns, dry skin and can be used as an after shave lotion.

300 gm

- Pure & Organic
- Reduces Acne
- Smooth & Glowing Skin

Crown's Natural Aloe gel

is a multi-purpose gel that helps soothe, hydrate, and nourish the skin. Made with 100% natural ingredients, This gel is perfect for sunburns, dry skin and can be used as an after shave lotion.